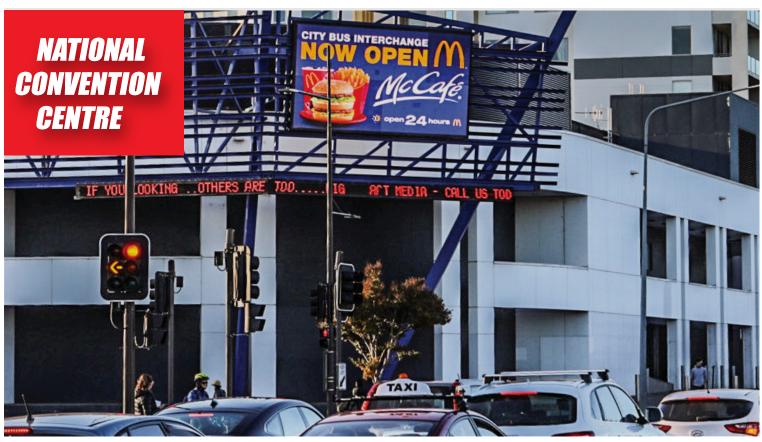

# END OF FINANCIAL YEAR SALE 20% OFF

- Only large format LED site in the heart of Canberra.
- 40,000 cars a day. "Source National convention centre & ABS"
- LED screen 6.4m wide x 3.2m high display size.
- Ad impressions over 590 times a day 6 am midnight display time.
- Share of voice 1-8 8 seconds rotation cycle.
- High brightness- P8 LED screen technology- ads can change weekly / Jpeg file 1280 w x 720 h - pixels under 1 mb in size.