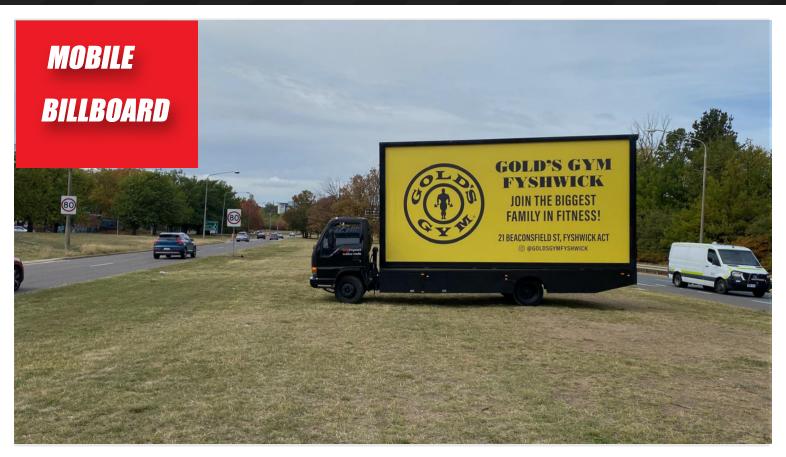

# END OF FINANCIAL YEAR SALE 20% 0FF

- Large format mobile billboard media that reaches your target audience anywhere, anytime with backlit technology.
- Flexibility to target high traffic roads.
- Excellent form of outdoor branding. Media that moves with your target audience.
- Reporting and live feedback photos from each day's activity. Full tracking of your campaign.