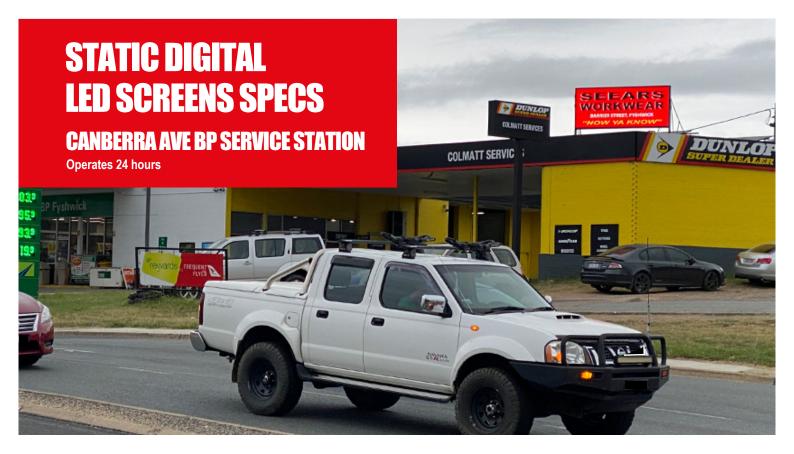

## STATIC IMAGES

We prefer JPEG, RGB, 3000px width x 1300px height and high reoslution reoslution