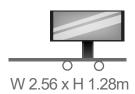

# **OVERALL DIMENSIONS / WEIGHT**

- 4.5 m (Length) 2.05 m (Width) 2.5 m (Height) 1,000 kgs (Weight)
- 1.8 m (Max raised screen ground clearance) 3.4 m (Max raised height)

Send files under 4MB via email. Use a sharing service like Hightail, Dropbox or Google Drive for larger files. Send artwork to admin@bigimpactadvertising.com.au