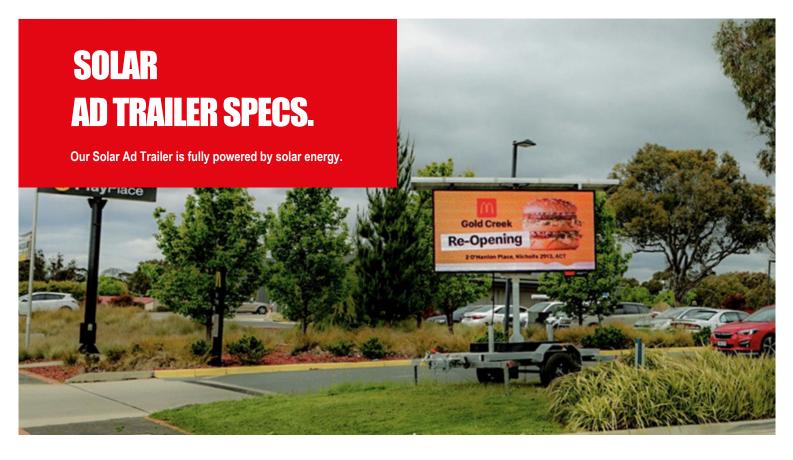

### **TEXT SIZE**

P.10 Solar native resolution is 256 x 128 pixels. Recommendation: Use fonts at least 10 native pixels high (40 pixels for supplied art).

# **OVERALL DIMENSIONS / WEIGHT**

- 4.5 m (Length) 2.05 m (Width) 2.5 m (Height) 1,000 kgs (Weight)
- 1.8 m (Max raised screen ground clearance) 3.4 m (Max raised height)

Send files under 4MB via email. Use a sharing service like Hightail, Dropbox or Google Drive for larger files. Send artwork to admin@bigimpactadvertising.com.au