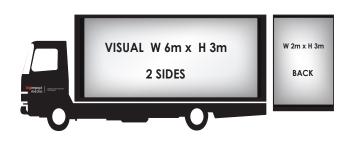

## **FILE FORMATS**

Format: PDF preferred or Adobe CS5 Design Suite files (Illustrator;

InDesign; PhotoShop). Outline all fonts and supply all linked

files.

Ratio: 1:1 (100% of final size)

## **FILE SETUP**

Include 20mm of bleed
All images should be min 300dpi when placed
Convert ALL fonts to outlines
All overprint/trapping options should be turned off
Do not use ASCII encoding for EPS files, use Binary only
All files must be supplied CMYK not RGB
Set all solid black to C 20% M 20% Y 20% K 100%
If not supplying as PDF, supply all native files (.TIFs & .EPS files etc.)
that are linked & updated within the document



Send files under 4MB via email. Use a sharing service like Hightail, Dropbox or Google Drive for larger files. Send artwork to admin@bigimpactadvertising.com.au